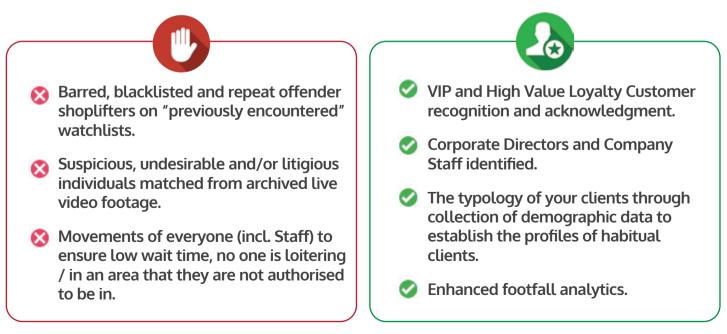

More than a security system, ABT Facial Recognition tracks subjects' behaviour through the monitored area.

## It tracks subjects' behaviour and identifies:

40% of identified shoplifters return within 30 days, and 20% of those return more than four times in 30 days.

"