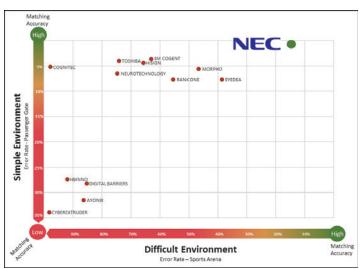

# **World's Most Accurate Face Recognition Solution**

NEC is 2.5 times more accurate than the number two ranked participant for challenging scenarios involving crowded places.

NIST Face In Video Evaluation (FIVE) | March 2017

Graph produced from data published in NIST Interagency Report 8173. Results of the test are not intended to imply recommendation or endorsement of particular products by the U.S. government.

As independently evaluated by NIST in its most recent Face In Video Evaluation (FIVE) of Non-Cooperative Subjects, NEC's NeoFace face recognition technology has demonstrated its ability to perform face recognition under the most demanding real-world circumstances at the highest level of accuracy.